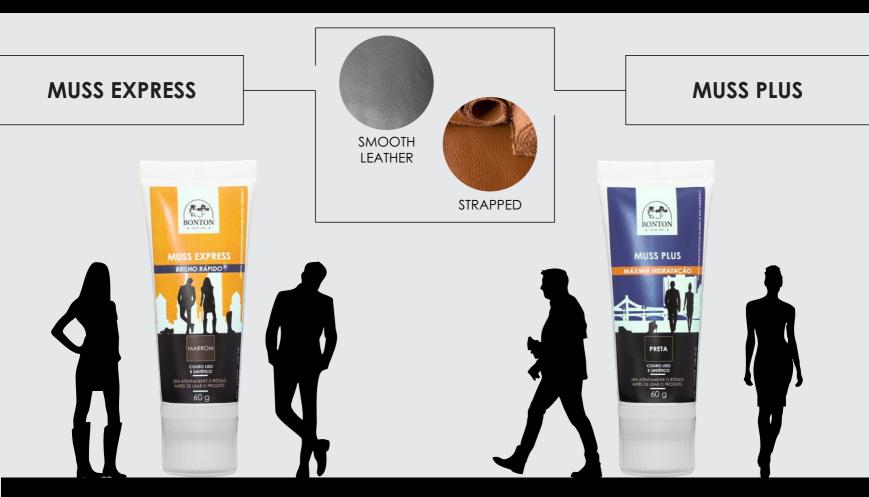

#### **SMOOTH LEATHER**

Practical product developed to provide shine, renew, protect and recover the softness of footwear in smooth leather and synthetic materials.

Water-based, its formula contains natural waxes and shining agents, which do not require the polishing of shoes after application.

Weight: 60 g | 6 colors.

Sold for more than 18 years, it is formula contains mainly natural waxes and water. It recovers the natural shine and flexibility of footwear in smooth leather and synthetic materials.

Easy to use, it hydrates the leather and covers scratches. For natural shine, polish after application.

Weight: 60 g | 35 colors.