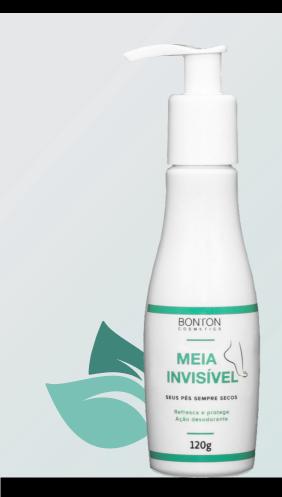

#### **ANTI PERSPIRANT FOOT CREAM**

Exclusive product that provides silky touch and keeps feet dry throughout the day, and can even replace fabric socks.

With talc particles in the formula, it absorbs perspiration from the feet, especially in closed shoes like oxfords, sneakers and scarpins.

Weight: 120g | Neutral.