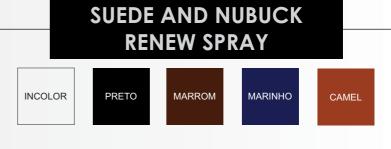

#### SUEDE AND NUBUCK RENEW SPRAY

Cleaning foam with instant effect, it is ideal for articles made of fabric, suede, nubuck leather and other materials.

Its unique formulation removes the toughest dirt and leaves a pleasant scent of cleansing.

A real upgrade for suede and nobuck footwear, jackets and others.

Suede and Nubuck Renew Spray recovers color, silky touch, softness and hydration. Your favorite shoes, bags and other articles can become new again.

Volume: 170 mL | 5 colors.

Volume: 170 mL | Colorless.