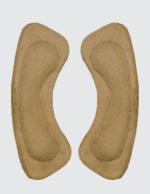

### MULTI-PURPOSE PROTECTOR

Protects bunions, calluses, seams that bother, adjusts heel gaps and reduces friction.

Extremely comfortable, this small product solves major problems.

Contains: 2 pairs | Beige.