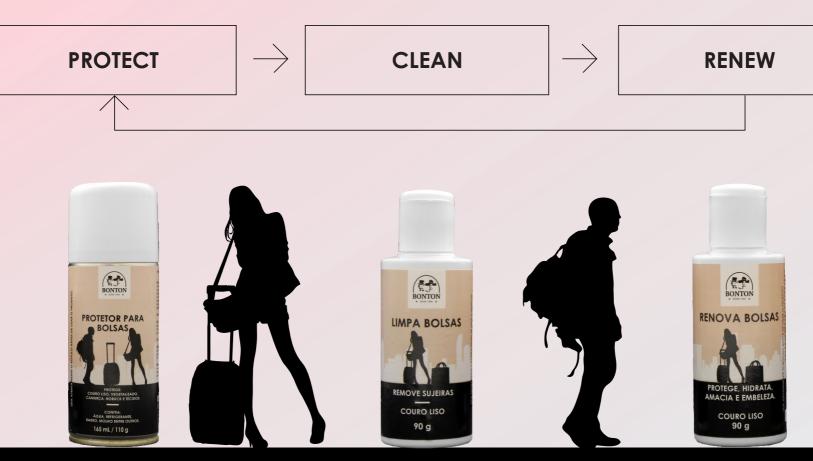

#### HANDBAGS AND BRIEFCASES

Protects bags of all materials by repelling water, oil and all of the most frequent dirts.

If applied before use, it helps to clean stains from jeans, without changing any of the article's original characteristics.

Volume: 165 mL | Colorless.

Efficient for cleaning bags and briefcases of smooth leather and synthetic materials.

Its cleaning agents are mixed with natural waxes, in order to keep your items clean and hydrated.

Weight: 90 g | Colorless.

Renews and hydrates handbags, briefcases, wallets and other items in smooth leather.

It recovers the natural shine and flexibility of the leather, with high yield. Can be used in synthetic materials.

Weight: 90 g | Colorless.