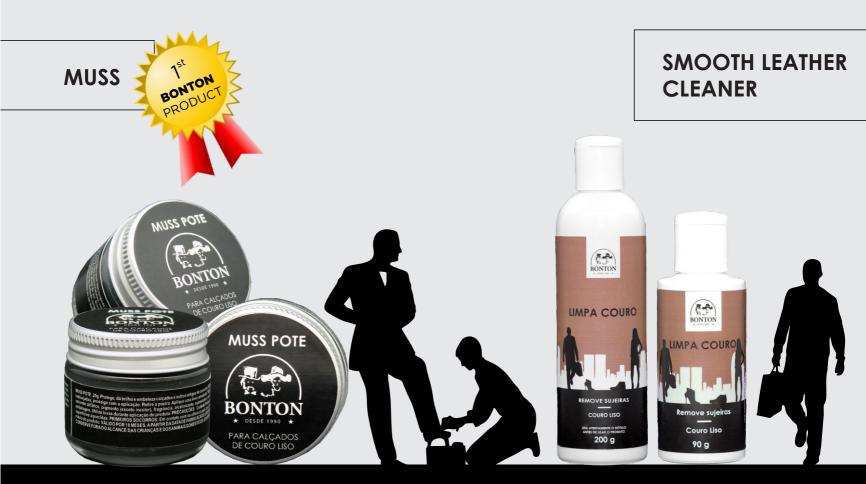

#### **SMOOTH LEATHER**

First product made by Bonton, our Muss is a polisher made with natural waxes and water. It recovers the leather's natural shine and flexibility.

It has high yield, prolonged permanence on the treated surfaces and hydrates the leather to each application. Can be used in synthetics.

Weight: 20 g | 5 colors.

Smooth Leather Cleaner was developed specifically for cleaning shoes, bags and other articles in smooth leather and synthetic materials.

Its unique formulation has natural waxes, which give efficient cleaning, hydration, protection and silky touch to the leather.

Weight: 90 g and 200 g | Neutral.