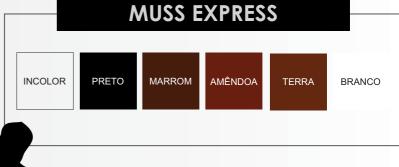

#### **SMOOTH LEATHER**

First product made by Bonton, our Muss is a polisher made with natural waxes and water. It recovers the leather's natural shine and flexibility.

It has high yield, prolonged permanence on the treated surfaces and hydrates the leather to each application. Can be used in synthetics.

Weight: 20 g | 5 colors.

Smooth Leather Cleaner was developed specifically for cleaning shoes, bags and other articles in smooth leather and synthetic materials.

Its unique formulation has natural waxes, which give efficient cleaning, hydration, protection and silky touch to the leather.