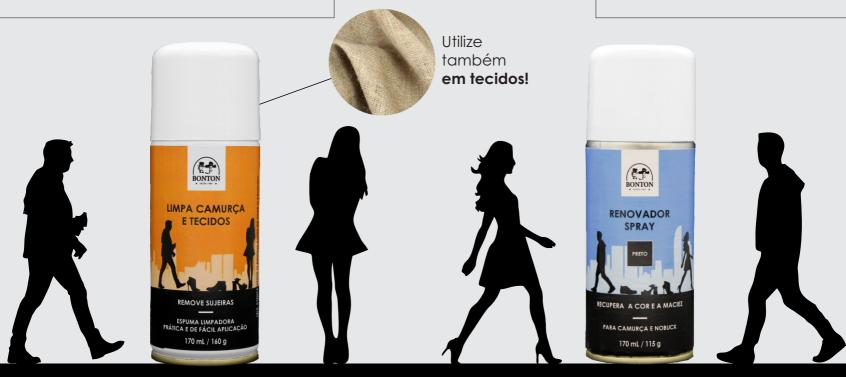

#### SUEDE AND NUBUCK RENEW SPRAY

Cleaning foam with instant effect, it is ideal for articles made of fabric, suede, nubuck leather and other materials.

Its unique formulation removes the toughest dirt and leaves a pleasant scent of cleansing.

A real upgrade for suede and nobuck footwear, jackets and others.

Suede and Nubuck Renew Spray recovers color, silky touch, softness and hydration. Your favorite shoes, bags and other articles can become new again.

Volume: 170 mL | 5 colors.

Volume: 170 mL | Colorless.