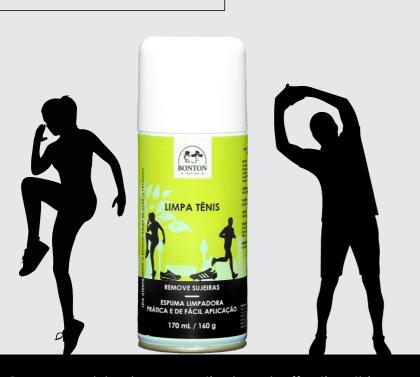

### SNEAKER CLEANING FOAM

Be amazed by how practical and effective this deep action cleansing foam is.

Cleaning sneakers in leather, suede and fabric has never been easier. Removes the most difficult dirt in a matter of moments and makes your sneakers as new.

Volume: 170 mL | Neutral.

Maximum protection for sneakers of all materials. Excellent performance without changing the original features of the item.

Repels water, oil and dirt with great efficiency, facilitates cleaning and prevents impregnation. Ideal against coffee, soft drinks, sauces, etc.