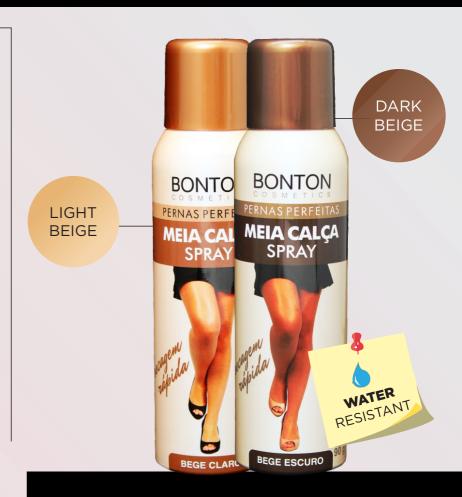

Easy to apply and with instant effect, in an extremely natural tone. The look of Perfect Legs has never been so easy to have.

Be dazzled with the excellent coverage and fixation, which in addition to disguising spots, veins and other imperfections, is also water resistant.

Volume: 150 mL | Light Beige and Dark Beige.