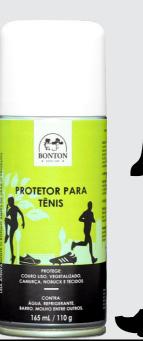

Volume: 170 mL | Neutral.

Maximum protection for sneakers of all materials. Excellent performance without changing the original features of the item.

Repels water, oil and dirt with great efficiency, facilitates cleaning and prevents impregnation. Ideal against coffee, soft drinks, sauces, etc.

Volume: 165 mL | Colorless.