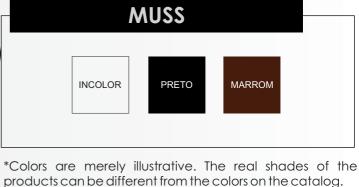

Weight: 60 g | 6 colors.

Sold for more than 18 years, it is formula contains mainly natural waxes and water. It recovers the natural shine and flexibility of footwear in smooth leather and synthetic materials.

Easy to use, it hydrates the leather and covers scratches. For natural shine, polish after application.

Weight: 60 g | 35 colors.